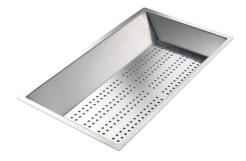

#### **OPTIONAL ACCESSORIES**

**CUVETTE PERFOREE INOX** 

A154 F00

\* only in combination with the accessory A644 F04

**CUVETTE PERFOREE POUR EVIERS RIVA** 

A156 F00