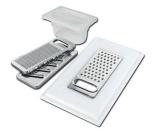

### KIT RÂPES ET PLANCHE DE DECOUPE HDPE

A159 A01

\* only in combination with the accessory A644 A01

PLANCHE DE DECOUPE CRYSTAL 23x41 CM

A631 C00