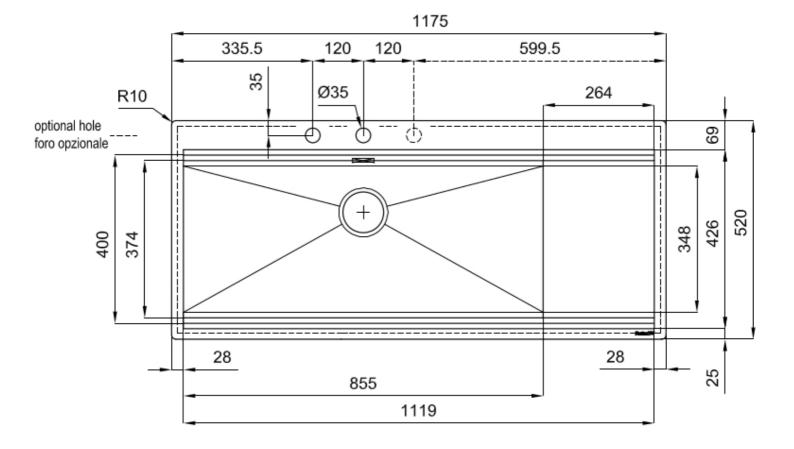

#### **DETAILS**

| Edge/Installation Type | Flush-mount   Top-mount                                         |
|------------------------|-----------------------------------------------------------------|
| Finish                 | Foster brushed                                                  |
| Material               | AISI 304 stainless steel                                        |
| Texture                | Brushed in line                                                 |
| Base                   | 120 cm                                                          |
| Dimensions             | 1175x520 mm                                                     |
| Standard fittings      | Fixing hooks, gasket, drain, overflow and siphon, boxed packing |
| Mixer holes            | 2 standard holes - 3rd hole on request                          |
|                        |                                                                 |

| Built-in hole   | View technical data sheet                 |
|-----------------|-------------------------------------------|
| Drainer         | Yes                                       |
| Width           | 117 cm                                    |
| Bowl dimension  | 855x374mm                                 |
| Number of bowls | 1 bowl                                    |
| Waste fitting   | Drain with automatic control SPACE (PUSH) |

#### **FEATURES**

| 2nd / 3rd hole availaible | The sink can be customized with the execution on request of additional holes, usable for double-hole mixers, for remote controlled drains or for the installation of soap dispensers. The positions are marked on the drawings with dotted line holes.           |
|---------------------------|------------------------------------------------------------------------------------------------------------------------------------------------------------------------------------------------------------------------------------------------------------------|
| Automatic waste fitting   | The waste-fitting with round remote knob is supplied; a practical accessory which makes it unnecessary to get wet in order to drain the water from the bowl.                                                                                                     |
| Diamond-shape bottom      | The draining of water is an important feature in a sink, and it's always taken good care of in Foster products. In the bent-welded sinks, which would have a flat bottom, the proper draining is guaranteed by the elegant beveling, which helps the water flow. |

| Double mixer hole                   | The large tap counter is already fitted with a series of 2 tap holes. In the second hole it is possible to install the remote control of the automatic drain or, alternatively, a practical soap dispenser.                                                                                                                                                                                                                                                                                                                                                                                                                                                                                           |
|-------------------------------------|-------------------------------------------------------------------------------------------------------------------------------------------------------------------------------------------------------------------------------------------------------------------------------------------------------------------------------------------------------------------------------------------------------------------------------------------------------------------------------------------------------------------------------------------------------------------------------------------------------------------------------------------------------------------------------------------------------|
| High thickness                      | Imm thick steel. A significant thickness, which guarantees the maximum sturdiness and durability.                                                                                                                                                                                                                                                                                                                                                                                                                                                                                                                                                                                                     |
| Perimetral overflow                 | The overflow is always a security on the Foster sinks that prevents the overflow of water in case of oversights. The perimeter drain solution improves aesthetics thanks to its square and essential shape.                                                                                                                                                                                                                                                                                                                                                                                                                                                                                           |
| Save space system                   | Drain and siphon are designed to leave as much space as possible in the under-sink area, more and more useful today for theseparate waste collection systems.                                                                                                                                                                                                                                                                                                                                                                                                                                                                                                                                         |
| Space waste fitting                 | The elegant SPACE steel cap closes the drain and leaves no visible residues collected in the basket below. Space also has a small footprint and allows the optimal use of the under-sink compartment.                                                                                                                                                                                                                                                                                                                                                                                                                                                                                                 |
| Triple recess - sliding accessories | The Foster Milano sink has an ingenious design that makes it simple to use a large set of optional accessories. On the topmost supporting step, the innovative Black grids slide, creating a large and practical surface to rinse food and crockery. The second step is meant to support and allow the sliding of a complete combination of accessories, which make some operations practical and safe: rinse, drain, slice, grate everything can be done inside the sink. The third supporting step is on the bottom of the bowl. On this step one can rest the Black grids, making it possible to rinse foodstuffs without their coming in contact with the bottom of the sink, which may be dirty. |