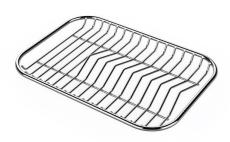

#### **EQUIPMENT**

**GRILLE NOIRE POUR EVIERS RIVA** 

A100 E02

**VIDAGE FADE PUSH INOX** 

A407 A16