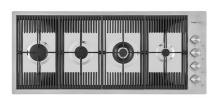

*OPTIONAL ACCESSORIES**



**CUVETTE PERFOREE INOX** 

A154 F00

\* only in combination with the accessory A644 F04



**CUVETTE PERFOREE POUR EVIERS RIVA** 

A156 F00



#### **GRILLE POR.ASSIETTES INOX** mm214x379

A100 C03

\* only in combination with the accessory A644 A01



**GRILLE PORTE-ASSIETTES INOX** 25x35

A100 A54

\* only in combination with the accessory A644 F04



PLANCHE DE DECOUPE DOUBLE **HDPE** 

A644 A01



PLANCHE DE DECOUPE DOUBLE IROKO

A644 F04



PLANCHE DE DECOUPE HDPE 27x42 CM

A657 F01



**CUVETTE INOX PERFOREE** 

A151 F00

\* only in combination with the accessory A644 A01



### KIT RÂPES ET PLANCHE DE DECOUPE HDPE

A159 A01

\* only in combination with the accessory A644 A01



PLANCHE DE DECOUPE CRYSTAL 23x41 CM

A631 C00

#### **RECOMMENDED PAIRINGS**



**MILANO 4 BRULEURS** 

G681 F00



POLO

R525 A00