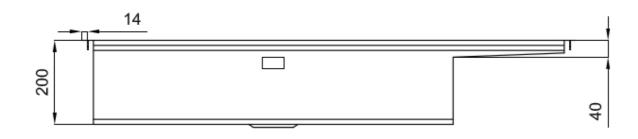

#### **DETAILS**

| Edge/Installation Type | Flush-mount   Top-mount                                         |
|------------------------|-----------------------------------------------------------------|
| Finish                 | Foster brushed                                                  |
| Material               | AISI 304 stainless steel                                        |
| Texture                | Brushed in line                                                 |
| Base                   | 120 cm                                                          |
| Dimensions             | 1175x520 mm                                                     |
| Standard fittings      | Fixing hooks, gasket, drain, overflow and siphon, boxed packing |
| Mixer holes            | 2 standard holes - 3rd hole on request                          |
|                        |                                                                 |

| Built-in hole   | View technical data sheet                 |
|-----------------|-------------------------------------------|
| Drainer         | Yes                                       |
| Width           | 117 cm                                    |
| Bowl dimension  | 855x374mm                                 |
| Number of bowls | 1 bowl                                    |
| Waste fitting   | Drain with automatic control SPACE (PUSH) |