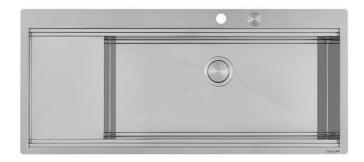

# RIVA 855 ÉGOUTTOIR À GAUCHE

Kitchen Sinks

Code: N043 F51

RIVA WORKSTATION 1175x520 À FLEUR ÉGOUTTOIR À GAUCHE

#### **DETAILS**

| Edge/Installation Type | Flush-mount   Top-mount                                         |
|------------------------|-----------------------------------------------------------------|
| Finish                 | Foster brushed                                                  |
| Material               | AISI 304 stainless steel                                        |
| Texture                | Brushed in line                                                 |
| Base                   | 120 cm                                                          |
| Dimensions             | 1175x520 mm                                                     |
| Standard fittings      | Fixing hooks, gasket, drain, overflow and siphon, boxed packing |
| Mixer holes            | 2 standard holes - 3rd hole on request                          |
|                        |                                                                 |

| Built-in hole   | View technical data sheet                 |
|-----------------|-------------------------------------------|
| Drainer         | Yes                                       |
| Width           | 117 cm                                    |
| Bowl dimension  | 855x374mm                                 |
| Number of bowls | 1 bowl                                    |
| Waste fitting   | Drain with automatic control SPACE (PUSH) |