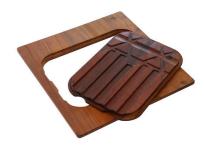

A644 A01

PLANCHE DE DECOUPE DOUBLE IROKO

A644 F04

PLANCHE DE DECOUPE HDPE 27x42 CM

A657 F01

**CUVETTE INOX PERFOREE** 

A151 F00

\* only in combination with the accessory A644 A01