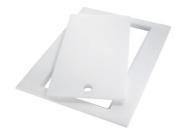

#### **GRILLE POR.ASSIETTES INOX** mm214x379

A100 C03

\* only in combination with the accessory A644 A01

**GRILLE PORTE-ASSIETTES INOX** 25x35

A100 A54

\* only in combination with the accessory A644 F04

PLANCHE DE DECOUPE DOUBLE **HDPE** 

A644 A01

PLANCHE DE DECOUPE DOUBLE IROKO

A644 F04

PLANCHE DE DECOUPE HDPE 27x42 CM

A657 F01

**CUVETTE INOX PERFOREE** 

A151 F00

\* only in combination with the accessory A644 A01