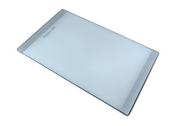

### KIT RÂPES ET PLANCHE DE DECOUPE HDPE

A159 A01

\* only in combination with the accessory A644 A01

PLANCHE DE DECOUPE CRYSTAL 23x41 CM

A631 C00