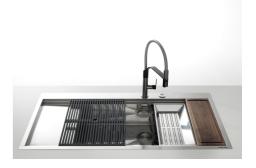

| Double mixer hole                   | The large tap counter is already fitted with a series of 2 tap holes. In the second hole it is possible to install the remote control of the automatic drain or, alternatively, a practical soap dispenser.                                                                                                                                                                                                                                                                                                                                                                                                                                                                                           |
|-------------------------------------|-------------------------------------------------------------------------------------------------------------------------------------------------------------------------------------------------------------------------------------------------------------------------------------------------------------------------------------------------------------------------------------------------------------------------------------------------------------------------------------------------------------------------------------------------------------------------------------------------------------------------------------------------------------------------------------------------------|
| High thickness                      | Imm thick steel. A significant thickness, which guarantees the maximum sturdiness and durability.                                                                                                                                                                                                                                                                                                                                                                                                                                                                                                                                                                                                     |
| Perimetral overflow                 | The overflow is always a security on the Foster sinks that prevents the overflow of water in case of oversights. The perimeter drain solution improves aesthetics thanks to its square and essential shape.                                                                                                                                                                                                                                                                                                                                                                                                                                                                                           |
| Save space system                   | Drain and siphon are designed to leave as much space as possible in the under-sink area, more and more useful today for theseparate waste collection systems.                                                                                                                                                                                                                                                                                                                                                                                                                                                                                                                                         |
| Space waste fitting                 | The elegant SPACE steel cap closes the drain and leaves no visible residues collected in the basket below. Space also has a small footprint and allows the optimal use of the under-sink compartment.                                                                                                                                                                                                                                                                                                                                                                                                                                                                                                 |
| Triple recess - sliding accessories | The Foster Milano sink has an ingenious design that makes it simple to use a large set of optional accessories. On the topmost supporting step, the innovative Black grids slide, creating a large and practical surface to rinse food and crockery. The second step is meant to support and allow the sliding of a complete combination of accessories, which make some operations practical and safe: rinse, drain, slice, grate everything can be done inside the sink. The third supporting step is on the bottom of the bowl. On this step one can rest the Black grids, making it possible to rinse foodstuffs without their coming in contact with the bottom of the sink, which may be dirty. |

#### **GALLERY**