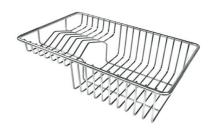

#### **GRILLE POR.ASSIETTES INOX** mm214x379

A100 C03

\* only in combination with the accessory A644 A01

**GRILLE PORTE-ASSIETTES INOX** 25x35

A100 A54

\* only in combination with the accessory A644 F04

PLANCHE DE DECOUPE DOUBLE **HDPE** 