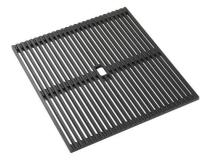

#### **EQUIPMENT**

3 x Black grid Milanello 8100 602 1 x Space Push automatic waste fitting 8407 116

#### **EQUIPMENT**

**GRILLE NOIRE POUR EVIERS RIVA** 

A100 E02

**VIDAGE FADE PUSH INOX** 

A407 A16