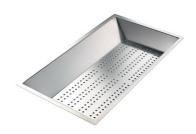

#### **OPTIONAL ACCESSORIES**

**CUVETTE PERFOREE INOX** 

A154 F00

\* only in combination with the accessory A644 F04

**CUVETTE PERFOREE POUR EVIERS RIVA** 

A156 F00