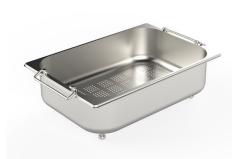

#### **OPTIONAL ACCESSORIES**

**CUVETTE PERFOREE INOX** 

A154 F00

\* only in combination with the accessory A644 F04

**CUVETTE PERFOREE POUR EVIERS RIVA** 

A156 F00