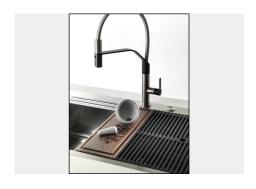

| Double mixer hole                   | The large tap counter is already fitted with a series of 2 tap holes. In the second hole it is possible to install the remote control of the automatic drain or, alternatively, a practical soap dispenser.                                                                                                                                                                                                                                                                                                                                                                                                                                                                                           |
|-------------------------------------|-------------------------------------------------------------------------------------------------------------------------------------------------------------------------------------------------------------------------------------------------------------------------------------------------------------------------------------------------------------------------------------------------------------------------------------------------------------------------------------------------------------------------------------------------------------------------------------------------------------------------------------------------------------------------------------------------------|
| High thickness                      | Imm thick steel. A significant thickness, which guarantees the maximum sturdiness and durability.                                                                                                                                                                                                                                                                                                                                                                                                                                                                                                                                                                                                     |
| Perimetral overflow                 | The overflow is always a security on the Foster sinks that prevents the overflow of water in case of oversights. The perimeter drain solution improves aesthetics thanks to its square and essential shape.                                                                                                                                                                                                                                                                                                                                                                                                                                                                                           |
| Save space system                   | Drain and siphon are designed to leave as much space as possible in the under-sink area, more and more useful today for theseparate waste collection systems.                                                                                                                                                                                                                                                                                                                                                                                                                                                                                                                                         |
| Space waste fitting                 | The elegant SPACE steel cap closes the drain and leaves no visible residues collected in the basket below. Space also has a small footprint and allows the optimal use of the under-sink compartment.                                                                                                                                                                                                                                                                                                                                                                                                                                                                                                 |
| Triple recess - sliding accessories | The Foster Milano sink has an ingenious design that makes it simple to use a large set of optional accessories. On the topmost supporting step, the innovative Black grids slide, creating a large and practical surface to rinse food and crockery. The second step is meant to support and allow the sliding of a complete combination of accessories, which make some operations practical and safe: rinse, drain, slice, grate everything can be done inside the sink. The third supporting step is on the bottom of the bowl. On this step one can rest the Black grids, making it possible to rinse foodstuffs without their coming in contact with the bottom of the sink, which may be dirty. |

#### **GALLERY**