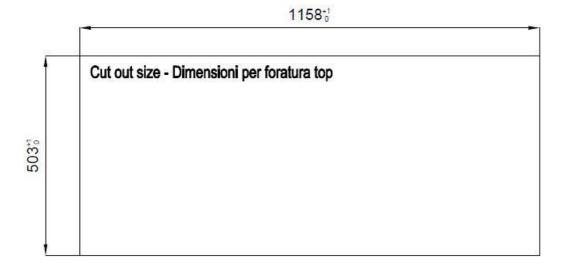

#### **DETAILS**

| Edge/Installation Type | Flush-mount   Top-mount                                         |
|------------------------|-----------------------------------------------------------------|
| Finish                 | Foster brushed                                                  |
| Material               | AISI 304 stainless steel                                        |
| Texture                | Brushed in line                                                 |
| Base                   | 120 cm                                                          |
| Dimensions             | 1175x520 mm                                                     |
| Standard fittings      | Fixing hooks, gasket, drain, overflow and siphon, boxed packing |
| Mixer holes            | 2 standard holes - 3rd hole on request                          |
|                        |                                                                 |

| Built-in hole   | View technical data sheet                 |
|-----------------|-------------------------------------------|
| Drainer         | Yes                                       |
| Width           | 117 cm                                    |
| Bowl dimension  | 855x374mm                                 |
| Number of bowls | 1 bowl                                    |
| Waste fitting   | Drain with automatic control SPACE (PUSH) |