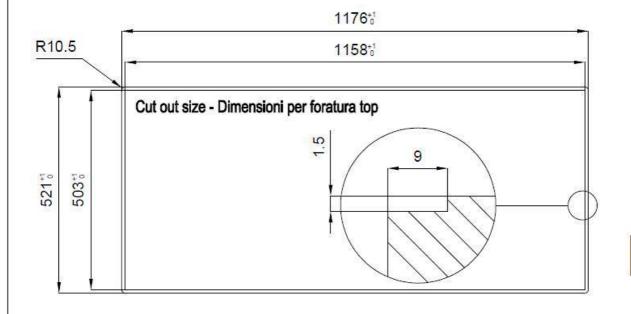

#### **DETAILS**

| Edge/Installation Type | Flush-mount   Top-mount                                         |
|------------------------|-----------------------------------------------------------------|
| Finish                 | Foster brushed                                                  |
| Material               | AISI 304 stainless steel                                        |
| Texture                | Brushed in line                                                 |
| Base                   | 120 cm                                                          |
| Dimensions             | 1175x520 mm                                                     |
| Standard fittings      | Fixing hooks, gasket, drain, overflow and siphon, boxed packing |
| Mixer holes            | 2 standard holes - 3rd hole on request                          |
|                        |                                                                 |

| Built-in hole   | View technical data sheet                 |
|-----------------|-------------------------------------------|
| Drainer         | Yes                                       |
| Width           | 117 cm                                    |
| Bowl dimension  | 855x374mm                                 |
| Number of bowls | 1 bowl                                    |
| Waste fitting   | Drain with automatic control SPACE (PUSH) |