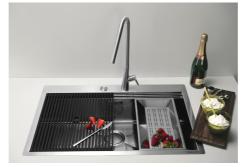

| Double mixer hole                   | The large tap counter is already fitted with a series of 2 tap holes. In the second hole it is possible to install the remote control of the automatic drain or, alternatively, a practical soap dispenser.                                                                                                                                                                                                                                                                                                                                                                                                                                                                                           |
|-------------------------------------|-------------------------------------------------------------------------------------------------------------------------------------------------------------------------------------------------------------------------------------------------------------------------------------------------------------------------------------------------------------------------------------------------------------------------------------------------------------------------------------------------------------------------------------------------------------------------------------------------------------------------------------------------------------------------------------------------------|
| High thickness                      | Imm thick steel. A significant thickness, which guarantees the maximum sturdiness and durability.                                                                                                                                                                                                                                                                                                                                                                                                                                                                                                                                                                                                     |
| Perimetral overflow                 | The overflow is always a security on the Foster sinks that prevents the overflow of water in case of oversights. The perimeter drain solution improves aesthetics thanks to its square and essential shape.                                                                                                                                                                                                                                                                                                                                                                                                                                                                                           |
| Save space system                   | Drain and siphon are designed to leave as much space as possible in the under-sink area, more and more useful today for theseparate waste collection systems.                                                                                                                                                                                                                                                                                                                                                                                                                                                                                                                                         |
| Space waste fitting                 | The elegant SPACE steel cap closes the drain and leaves no visible residues collected in the basket below. Space also has a small footprint and allows the optimal use of the under-sink compartment.                                                                                                                                                                                                                                                                                                                                                                                                                                                                                                 |
| Triple recess - sliding accessories | The Foster Milano sink has an ingenious design that makes it simple to use a large set of optional accessories. On the topmost supporting step, the innovative Black grids slide, creating a large and practical surface to rinse food and crockery. The second step is meant to support and allow the sliding of a complete combination of accessories, which make some operations practical and safe: rinse, drain, slice, grate everything can be done inside the sink. The third supporting step is on the bottom of the bowl. On this step one can rest the Black grids, making it possible to rinse foodstuffs without their coming in contact with the bottom of the sink, which may be dirty. |

#### **GALLERY**